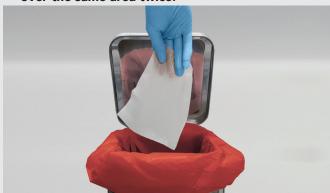

## **STEP 1: Decontaminate**

A. Dispense Clinicare towelette

B: Wiping from clean to dirty in an S-shaped pattern, ensuring not to go over the same area twice

C. Dispose of used towelette

### **STEP 2: Disinfect**

A. Dispense another Clinicare towelette

B: Wiping the decontaminated area from top to bottom in an S-shaped pattern, ensuring not to go over the same area twice.

C. Dispose of used towelette