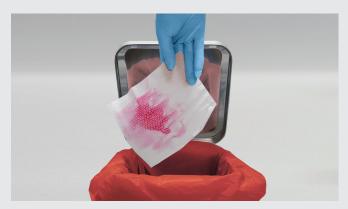

## **STEP 1: Decontaminate**

A. Dispense Clinicare towelette

B: Wiping from clean to dirty in an S-shaped pattern, ensuring not to go over the same area twice

C. Dispose of used towelette