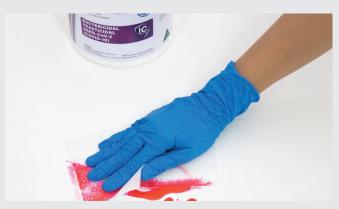

## **STEP 1: Decontaminate**

A. Dispense Clinicare towelette

B: Wiping from clean to dirty in an S-shaped pattern, ensuring not to go over the same area twice

C. Dispose of used towelette