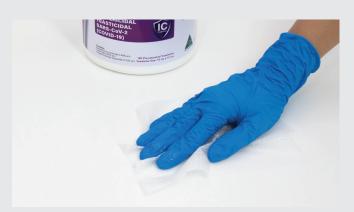

## **STEP 1: Decontaminate**

A. Dispense Clinicare towelette

B: Wiping from clean to dirty in an S-shaped pattern, ensuring not to go over the same area twice

C. Dispose of used towelette